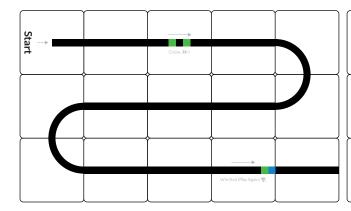

Cut out the drawings above, wrap them each around an Ozobot and secure with a piece of tape. Build the tracks below with the Color Code Magnets, using the Cruise Code for one track and the Turbo Code for the other. Run the bot with the Medium Speed costume on the first pathway. Run the bot with the Very Fast costume on the second pathway. Discuss the differences in speed.