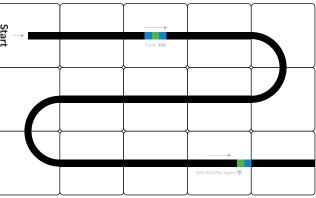

## Draw something that goes **VERY FAST**

Color Codes can program Ozobot to go these speeds too. Medium Speed is called Cruise and the Color Code is green, black, green. Very fast is called Turbo and the Color Code is blue, green, blue.

Cut out the drawings above, wrap them each around an Ozobot and secure with a piece of tape. Build the tracks below with the Color Code Magnets, using the Cruise Code for one track and the Turbo Code for the other. Run the bot with the Medium Speed costume on the first pathway. Run the bot with the Very Fast costume on the second pathway. Discuss the differences in speed.