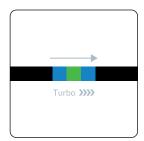

## Draw something that goes **VERY FAST**

Color Codes can program Ozobot to go these speeds too. Medium Speed is called Cruise and the Color Code is green, black, green. Very fast is called Turbo and the Color Code is blue, green, blue.

Cut out the drawings above, wrap them each around an Ozobot and secure with a piece of tape. Build the tracks below with the Color Code Magnets, using the Cruise Code for one track and the Turbo Code for the other. Run the bot with the Medium Speed costume on the first pathway. Run the bot with the Very Fast costume on the second pathway. Discuss the differences in speed.