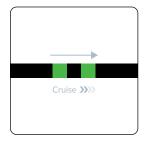

## Draw something that goes **VERY FAST**

Color Codes can program Ozobot to go these speeds too. Medium Speed is called Cruise and the Color Code is green, black, green. Very fast is called Turbo and the Color Code is blue, green, blue.

Cut out the drawings above, wrap them each around an Ozobot and secure with a piece of tape. Build the tracks below with the Color Code Magnets, using the Cruise Code for one track and the Turbo Code for the other. Run the bot with the Medium Speed costume on the first pathway. Run the bot with the Very Fast costume on the second pathway. Discuss the differences in speed.