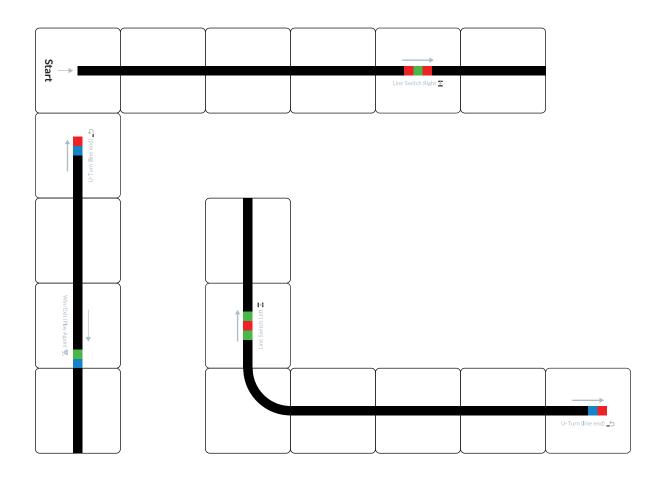

| <b>Special</b> | Moves | Kit | Lesson 6 |
|----------------|-------|-----|----------|
|----------------|-------|-----|----------|

Kangaroo Loops

| Name: |  |
|-------|--|
| Date: |  |

Ozobot needs to get from Start to the Win/Exit. Unfortunately, it can't go straight to the end! It will pretend to be a kangaroo and hop from line to line to get to the end. As a hint you will use two Line Switch codes and two U-Turns. Which one goes where? Two strategies to try are reason it out or use trial and error.

Place the Color Code magnets in the following configuration and allow students time to work out the solution.





## Special Moves Kit Lesson 6

Kangaroo Loops

| Name:_ |  |
|--------|--|
| _      |  |

Date:\_

## Solution





ozobot.