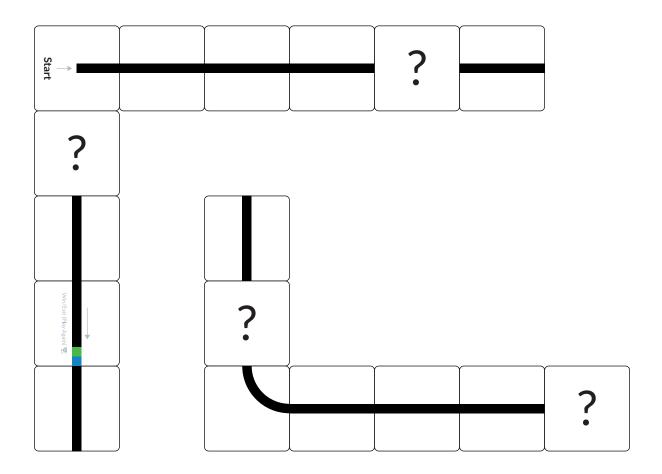

| <b>Special</b> | Moves | Kit | Lesson 6 |
|----------------|-------|-----|----------|
|----------------|-------|-----|----------|

Kangaroo Loops

| Name: |  |
|-------|--|
| Date: |  |

Ozobot needs to get from Start to the Win/Exit. Unfortunately, it can't go straight to the end! It will pretend to be a kangaroo and hop from line to line to get to the end. As a hint you will use two Line Switch codes and two U-Turns. Which one goes where? Two strategies to try are reason it out or use trial and error.

Place the Color Code magnets in the following configuration and allow students time to work out the solution.